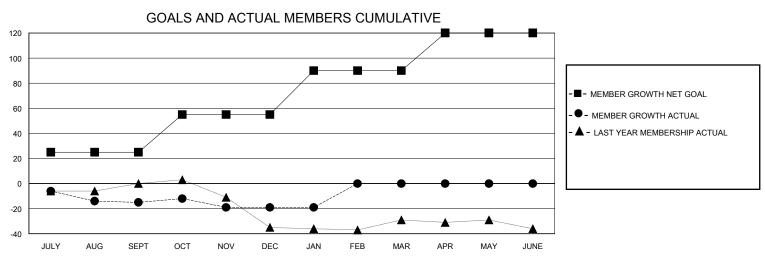

## MONTHLY MEMBERSHIP PROGRESS REPORT

District 31 I

GMT: LOCATION NORTH CAROLINA GMT CA

| Clubs         |               |             |               | Members               |                       |                         |                                                    |  |
|---------------|---------------|-------------|---------------|-----------------------|-----------------------|-------------------------|----------------------------------------------------|--|
|               | RESULTS FOR   | R 2023-2024 |               | RESULTS FOR 2023-2024 |                       |                         |                                                    |  |
| QUARTER       | NEW CLUB GOAL | NEW CLUBS   | DROPPED CLUBS | QUARTER MEMB          | ER GROWTH NET<br>GOAL | MEMBER GROWTH<br>ACTUAL | DROPPED<br>MEMBERS ACTUAL<br>(including transfers) |  |
| JULY/AUG/SEPT | 0             | 0           | 0             | JULY/AUG/SEPT         | 25                    | 23                      | 31                                                 |  |
| OCT/NOV/DEC   | 0             | 0           | 0             | OCT/NOV/DEC           | 30                    | 17                      | 20                                                 |  |
| JAN/FEB/MAR   | 0             | 0           | 0             | JAN/FEB/MAR           | 35                    | 15                      | 14                                                 |  |
| APR/MAY/JUNE  | 1             | 0           | 0             | APR/MAY/JUNE          | 30                    | 0                       | 0                                                  |  |